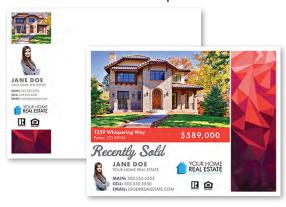

# TESSELLATE | DIAMOND

FLYER | 8 ½" X 11"

BROCHURE | 11" X 17" (folded to 8 ½" x 11")

JUMBO POSTCARD | 8 ½" X 5 ½"

# TESSELLATE | DIAMOND