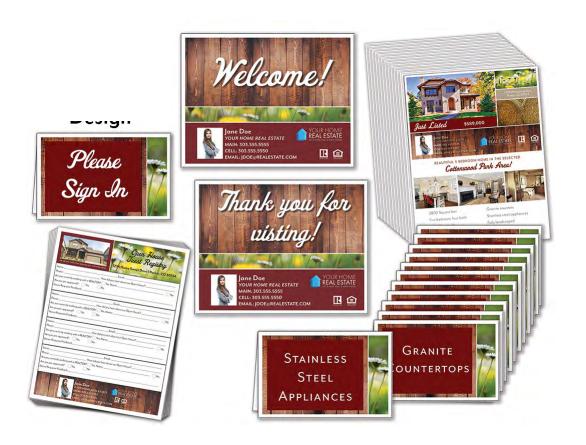

### CABIN

#### **HOUSE PRESENTATION SET**

- 1 "Welcome" sign (laminated cardstock)
- 1 "Thank you for visiting" sign (laminated cardstock)
- 1 "Please Sign In" tent sign (cardstock)
- 6 sign in sheets (4 sections on each sheet, 28# paper)
- 12 Featured tent signs (cardstock)

### **HOUSE PRESENTATION BUNDLE**

- 1 "Welcome" sign (laminated cardstock)
- 1 "Thank you for visiting" sign (laminated cardstock)
- 1 "Please Sign In" tent sign (cardstock)
- 6 Sign in sheets (4 sections on each sheet, 28# paper)
- 12 Featured tent signs (cardstock)
- 25 Two-sided flyers (glossy 80# paper)