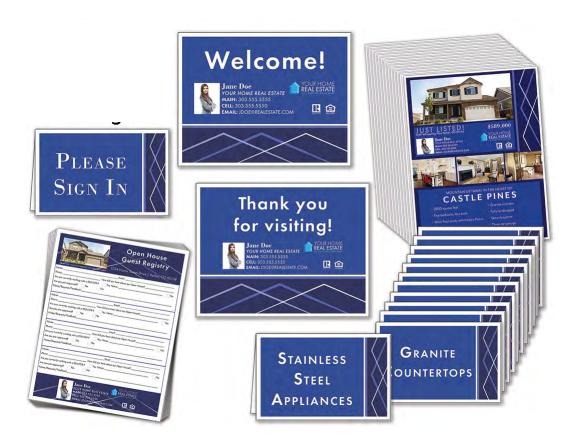

#### **HOUSE PRESENTATION SET**

- 1 "Welcome" sign (laminated cardstock)
- 1 "Thank you for visiting" sign (laminated cardstock)
- 1 "Please Sign In" tent sign (cardstock)
- 6 sign in sheets (4 sections on each sheet, 28# paper)
- 12 Featured tent signs (cardstock)

### **HOUSE PRESENTATION BUNDLE**

- 1 "Welcome" sign (laminated cardstock)
- 1 "Thank you for visiting" sign (laminated cardstock)
- 1 "Please Sign In" tent sign (cardstock)
- 6 Sign in sheets (4 sections on each sheet, 28# paper)
- 12 Featured tent signs (cardstock)
- 25 Two-sided flyers (glossy 80# paper)