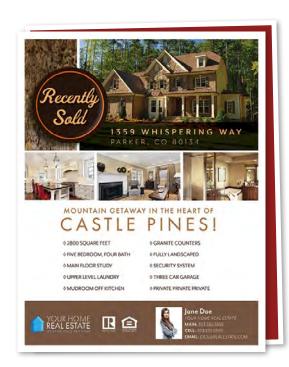

# **AZURE**

FLYER | 8 ½" X 11"

BROCHURE | 11" X 17" (folded to 8 ½" x 11")

JUMBO POSTCARD | 8 ½" X 5 ½"

### **AZURE**