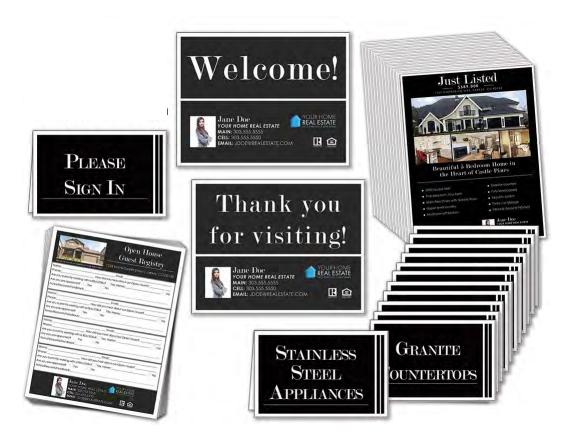

### CONTEMPORARY

#### **HOUSE PRESENTATION SET**

- 1 "Welcome" sign (laminated cardstock)
- 1 "Thank you for visiting" sign (laminated cardstock)
- 1 "Please Sign In" tent sign (cardstock)
- 6 sign in sheets (4 sections on each sheet, 28# paper)
- 12 Featured tent signs (cardstock)

### **HOUSE PRESENTATION BUNDLE**

- 1 "Welcome" sign (laminated cardstock)
- 1 "Thank you for visiting" sign (laminated cardstock)
- 1 "Please Sign In" tent sign (cardstock)
- 6 Sign in sheets (4 sections on each sheet, 28# paper)
- 12 Featured tent signs (cardstock)
- 25 Two-sided flyers (glossy 80# paper)