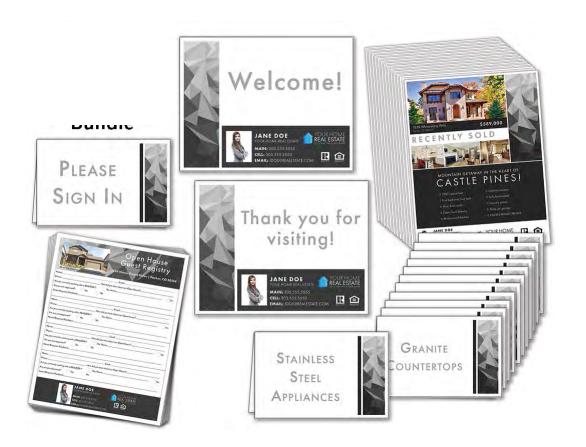

#### **HOUSE PRESENTATION SET**

- 1 "Welcome" sign (laminated cardstock)
- 1 "Thank you for visiting" sign (laminated cardstock)
- 1 "Please Sign In" tent sign (cardstock)
- 6 sign in sheets (4 sections on each sheet, 28# paper)
- 12 Featured tent signs (cardstock)

### **HOUSE PRESENTATION BUNDLE**

- 1 "Welcome" sign (laminated cardstock)
- 1 "Thank you for visiting" sign (laminated cardstock)
- 1 "Please Sign In" tent sign (cardstock)
- 6 Sign in sheets (4 sections on each sheet, 28# paper)
- 12 Featured tent signs (cardstock)
- 25 Two-sided flyers (glossy 80# paper)