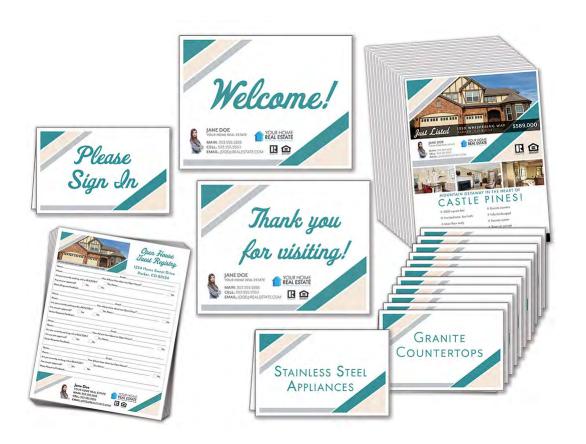

#### **HOUSE PRESENTATION SET**

- 1 "Welcome" sign (laminated cardstock)
- 1 "Thank you for visiting" sign (laminated cardstock)
- 1 "Please Sign In" tent sign (cardstock)
- 6 sign in sheets (4 sections on each sheet, 28# paper)
- 12 Featured tent signs (cardstock)

### **HOUSE PRESENTATION BUNDLE**

- 1 "Welcome" sign (laminated cardstock)
- 1 "Thank you for visiting" sign (laminated cardstock)
- 1 "Please Sign In" tent sign (cardstock)
- 6 Sign in sheets (4 sections on each sheet, 28# paper)
- 12 Featured tent signs (cardstock)
- 25 Two-sided flyers (glossy 80# paper)