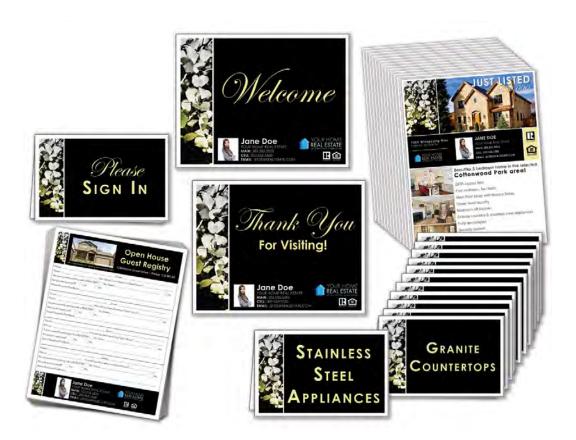

#### **HOUSE PRESENTATION SET**

- 1 "Welcome" sign (laminated cardstock)
- 1 "Thank you for visiting" sign (laminated cardstock)
- 1 "Please Sign In" tent sign (cardstock)
- 6 sign in sheets (4 sections on each sheet, 28# paper)
- 12 Featured tent signs (cardstock)

### **HOUSE PRESENTATION BUNDLE**

- 1 "Welcome" sign (laminated cardstock)
- 1 "Thank you for visiting" sign (laminated cardstock)
- 1 "Please Sign In" tent sign (cardstock)
- 6 Sign in sheets (4 sections on each sheet, 28# paper)
- 12 Featured tent signs (cardstock)
- 25 Two-sided flyers (glossy 80# paper)