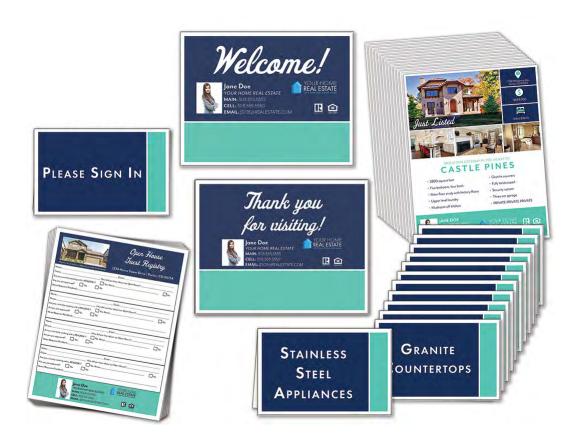

#### **HOUSE PRESENTATION SET**

- 1 "Welcome" sign (laminated cardstock)
- 1 "Thank you for visiting" sign (laminated cardstock)
- 1 "Please Sign In" tent sign (cardstock)
- 6 sign in sheets (4 sections on each sheet, 28# paper)
- 12 Featured tent signs (cardstock)

### **HOUSE PRESENTATION BUNDLE**

- 1 "Welcome" sign (laminated cardstock)
- 1 "Thank you for visiting" sign (laminated cardstock)
- 1 "Please Sign In" tent sign (cardstock)
- 6 Sign in sheets (4 sections on each sheet, 28# paper)
- 12 Featured tent signs (cardstock)
- 25 Two-sided flyers (glossy 80# paper)