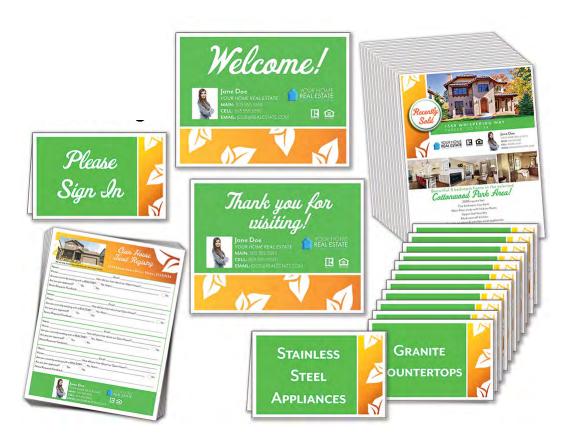

### **CITRUS**

#### **HOUSE PRESENTATION SET**

- 1 "Welcome" sign (laminated cardstock)
- 1 "Thank you for visiting" sign (laminated cardstock)
- 1 "Please Sign In" tent sign (cardstock)
- 6 sign in sheets (4 sections on each sheet, 28# paper)
- 12 Featured tent signs (cardstock)

### **HOUSE PRESENTATION BUNDLE**

- 1 "Welcome" sign (laminated cardstock)
- 1 "Thank you for visiting" sign (laminated cardstock)
- 1 "Please Sign In" tent sign (cardstock)
- 6 Sign in sheets (4 sections on each sheet, 28# paper)
- 12 Featured tent signs (cardstock)
- 25 Two-sided flyers (glossy 80# paper)