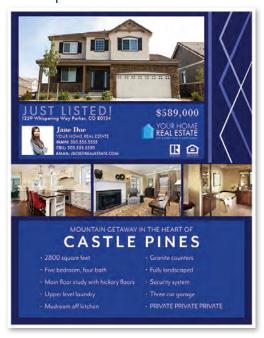

# TESSELLATE | DIAMOND

FLYER | 8 ½" X 11"

BROCHURE | 11" X 17" (folded to 8 ½" x 11")

JUMBO POSTCARD | 8 ½" X 5 ½"

# TESSELLATE | DIAMOND