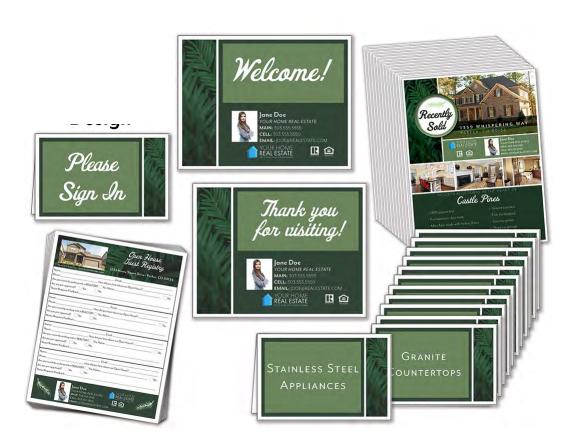

### **EVERGREEN**

#### **HOUSE PRESENTATION SET**

- 1 "Welcome" sign (laminated cardstock)
- 1 "Thank you for visiting" sign (laminated cardstock)
- 1 "Please Sign In" tent sign (cardstock)
- 6 sign in sheets (4 sections on each sheet, 28# paper)
- 12 Featured tent signs (cardstock)

### **HOUSE PRESENTATION BUNDLE**

- 1 "Welcome" sign (laminated cardstock)
- 1 "Thank you for visiting" sign (laminated cardstock)
- 1 "Please Sign In" tent sign (cardstock)
- 6 Sign in sheets (4 sections on each sheet, 28# paper)
- 12 Featured tent signs (cardstock)
- 25 Two-sided flyers (glossy 80# paper)