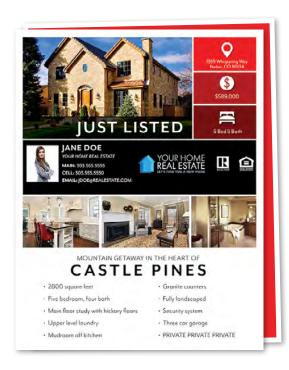

### **ASPEN**

FLYER | 8 ½" X 11"

BROCHURE | 11" X 17" (folded to 8 ½" x 11")

JUMBO POSTCARD | 8  $\frac{1}{2}$ " X 5  $\frac{1}{2}$ "

### **ASPEN**