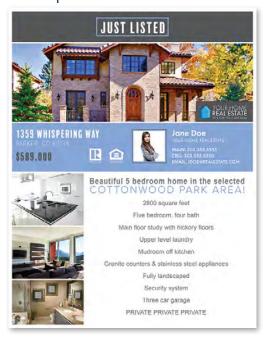

### **ASPEN**

FLYER | 8 ½" X 11"

BROCHURE | 11" X 17" (folded to 8 ½" x 11")

JUMBO POSTCARD | 8  $\frac{1}{2}$ " X 5  $\frac{1}{2}$ "