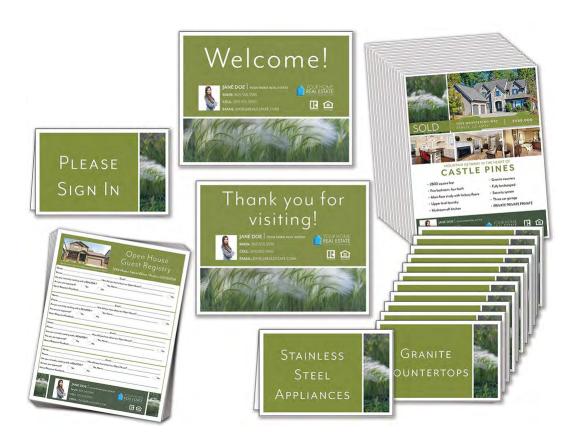

#### **HOUSE PRESENTATION SET**

- 1 "Welcome" sign (laminated cardstock)
- 1 "Thank you for visiting" sign (laminated cardstock)
- 1 "Please Sign In" tent sign (cardstock)
- 6 sign in sheets (4 sections on each sheet, 28# paper)
- 12 Featured tent signs (cardstock)

### **HOUSE PRESENTATION BUNDLE**

- 1 "Welcome" sign (laminated cardstock)
- 1 "Thank you for visiting" sign (laminated cardstock)
- 1 "Please Sign In" tent sign (cardstock)
- 6 Sign in sheets (4 sections on each sheet, 28# paper)
- 12 Featured tent signs (cardstock)
- 25 Two-sided flyers (glossy 80# paper)