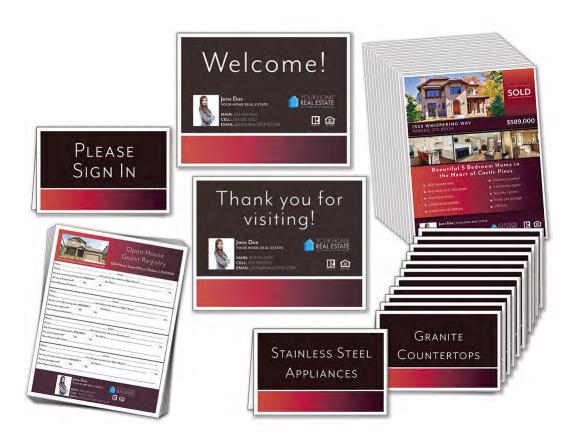

#### **HOUSE PRESENTATION SET**

- 1 "Welcome" sign (laminated cardstock)
- 1 "Thank you for visiting" sign (laminated cardstock)
- 1 "Please Sign In" tent sign (cardstock)
- 6 sign in sheets (4 sections on each sheet, 28# paper)
- 12 Featured tent signs (cardstock)

### **HOUSE PRESENTATION BUNDLE**

- 1 "Welcome" sign (laminated cardstock)
- 1 "Thank you for visiting" sign (laminated cardstock)
- 1 "Please Sign In" tent sign (cardstock)
- 6 Sign in sheets (4 sections on each sheet, 28# paper)
- 12 Featured tent signs (cardstock)
- 25 Two-sided flyers (glossy 80# paper)