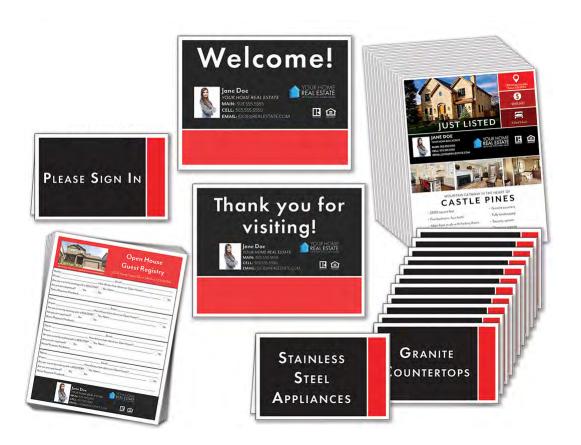

#### **HOUSE PRESENTATION SET**

- 1 "Welcome" sign (laminated cardstock)
- 1 "Thank you for visiting" sign (laminated cardstock)
- 1 "Please Sign In" tent sign (cardstock)
- 6 sign in sheets (4 sections on each sheet, 28# paper)
- 12 Featured tent signs (cardstock)

### **HOUSE PRESENTATION BUNDLE**

- 1 "Welcome" sign (laminated cardstock)
- 1 "Thank you for visiting" sign (laminated cardstock)
- 1 "Please Sign In" tent sign (cardstock)
- 6 Sign in sheets (4 sections on each sheet, 28# paper)
- 12 Featured tent signs (cardstock)
- 25 Two-sided flyers (glossy 80# paper)