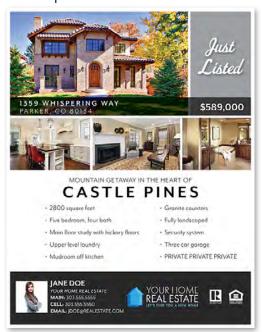

### **ASPEN**

FLYER | 8 ½" X 11"

BROCHURE | 11" X 17" (folded to 8 ½" x 11")

JUMBO POSTCARD | 8  $\frac{1}{2}$ " X 5  $\frac{1}{2}$ "