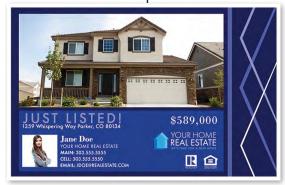

# TESSELLATE | DIAMOND

FLYER | 8 ½" X 11"

BROCHURE | 11" X 17" (folded to 8 ½" x 11")

JUMBO POSTCARD | 8 ½" X 5 ½"

# TESSELLATE | DIAMOND