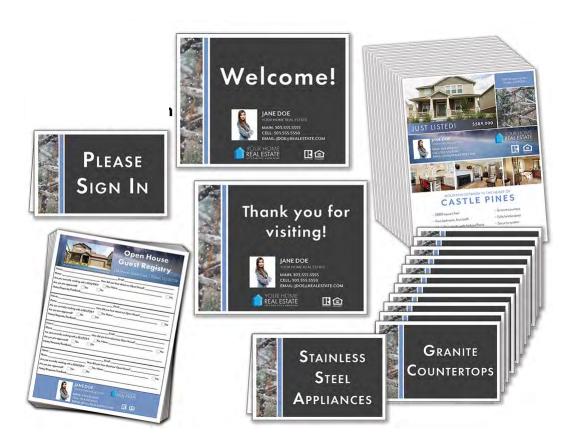

#### **HOUSE PRESENTATION SET**

- 1 "Welcome" sign (laminated cardstock)
- 1 "Thank you for visiting" sign (laminated cardstock)
- 1 "Please Sign In" tent sign (cardstock)
- 6 sign in sheets (4 sections on each sheet, 28# paper)
- 12 Featured tent signs (cardstock)

### **HOUSE PRESENTATION BUNDLE**

- 1 "Welcome" sign (laminated cardstock)
- 1 "Thank you for visiting" sign (laminated cardstock)
- 1 "Please Sign In" tent sign (cardstock)
- 6 Sign in sheets (4 sections on each sheet, 28# paper)
- 12 Featured tent signs (cardstock)
- 25 Two-sided flyers (glossy 80# paper)