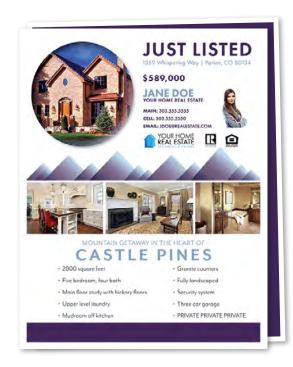

# **AZURE**

FLYER | 8 ½" X 11"

BROCHURE | 11" X 17" (folded to 8 ½" x 11")

JUMBO POSTCARD | 8 ½" X 5 ½"

### **AZURE**