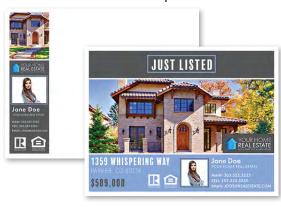

### **ASPEN**

FLYER | 8 ½" X 11"

BROCHURE | 11" X 17" (folded to 8 ½" x 11")

JUMBO POSTCARD | 8  $\frac{1}{2}$ " X 5  $\frac{1}{2}$ "