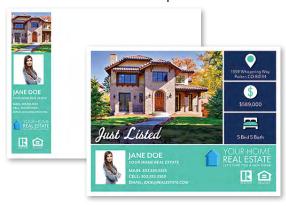

### **ASPEN**

FLYER | 8 ½" X 11"

BROCHURE | 11" X 17" (folded to 8 ½" x 11")

JUMBO POSTCARD | 8  $\frac{1}{2}$ " X 5  $\frac{1}{2}$ "

### **ASPEN**