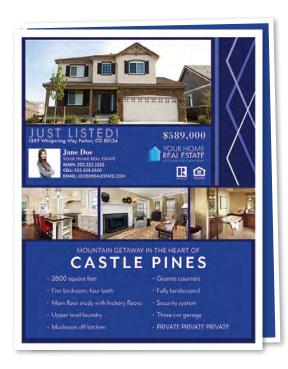

# TESSELLATE | DIAMOND

FLYER | 8 ½" X 11"

BROCHURE | 11" X 17" (folded to 8 ½" x 11")

JUMBO POSTCARD | 8 ½" X 5 ½"

# TESSELLATE | DIAMOND