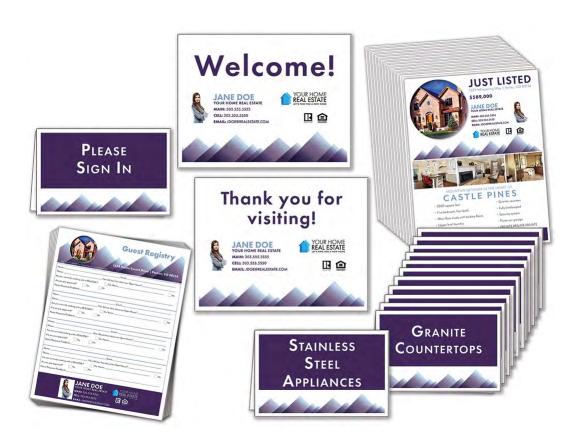

#### **HOUSE PRESENTATION SET**

- 1 "Welcome" sign (laminated cardstock)
- 1 "Thank you for visiting" sign (laminated cardstock)
- 1 "Please Sign In" tent sign (cardstock)
- 6 sign in sheets (4 sections on each sheet, 28# paper)
- 12 Featured tent signs (cardstock)

### **HOUSE PRESENTATION BUNDLE**

- 1 "Welcome" sign (laminated cardstock)
- 1 "Thank you for visiting" sign (laminated cardstock)
- 1 "Please Sign In" tent sign (cardstock)
- 6 Sign in sheets (4 sections on each sheet, 28# paper)
- 12 Featured tent signs (cardstock)
- 25 Two-sided flyers (glossy 80# paper)