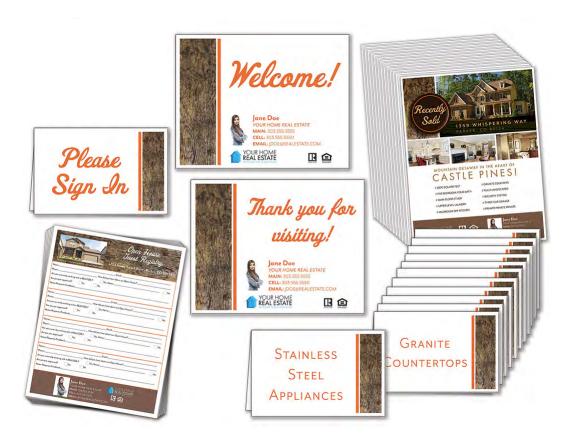

#### **HOUSE PRESENTATION SET**

- 1 "Welcome" sign (laminated cardstock)
- 1 "Thank you for visiting" sign (laminated cardstock)
- 1 "Please Sign In" tent sign (cardstock)
- 6 sign in sheets (4 sections on each sheet, 28# paper)
- 12 Featured tent signs (cardstock)

### **HOUSE PRESENTATION BUNDLE**

- 1 "Welcome" sign (laminated cardstock)
- 1 "Thank you for visiting" sign (laminated cardstock)
- 1 "Please Sign In" tent sign (cardstock)
- 6 Sign in sheets (4 sections on each sheet, 28# paper)
- 12 Featured tent signs (cardstock)
- 25 Two-sided flyers (glossy 80# paper)