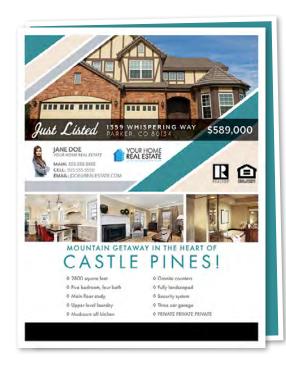

# TESSELLATE | DIAMOND

FLYER | 8 ½" X 11"

BROCHURE | 11" X 17" (folded to 8 ½" x 11")

JUMBO POSTCARD | 8 ½" X 5 ½"

# TESSELLATE | DIAMOND