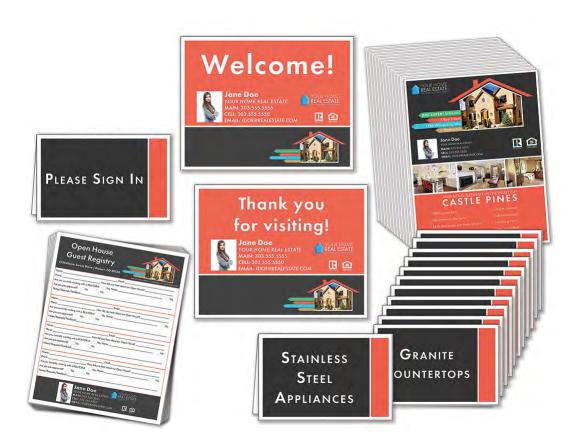

#### **HOUSE PRESENTATION SET**

- 1 "Welcome" sign (laminated cardstock)
- 1 "Thank you for visiting" sign (laminated cardstock)
- 1 "Please Sign In" tent sign (cardstock)
- 6 sign in sheets (4 sections on each sheet, 28# paper)
- 12 Featured tent signs (cardstock)

### **HOUSE PRESENTATION BUNDLE**

- 1 "Welcome" sign (laminated cardstock)
- 1 "Thank you for visiting" sign (laminated cardstock)
- 1 "Please Sign In" tent sign (cardstock)
- 6 Sign in sheets (4 sections on each sheet, 28# paper)
- 12 Featured tent signs (cardstock)
- 25 Two-sided flyers (glossy 80# paper)