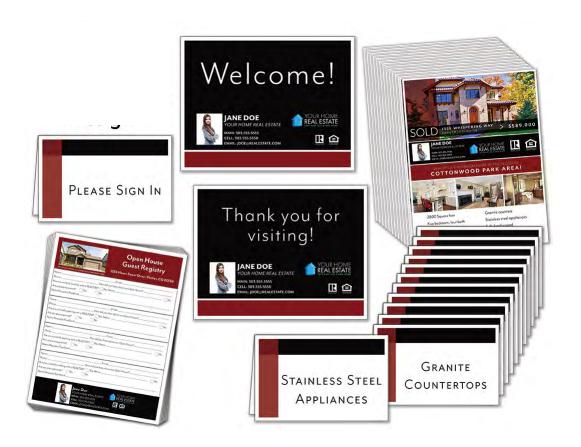

#### **HOUSE PRESENTATION SET**

- 1 "Welcome" sign (laminated cardstock)
- 1 "Thank you for visiting" sign (laminated cardstock)
- 1 "Please Sign In" tent sign (cardstock)
- 6 sign in sheets (4 sections on each sheet, 28# paper)
- 12 Featured tent signs (cardstock)

### **HOUSE PRESENTATION BUNDLE**

- 1 "Welcome" sign (laminated cardstock)
- 1 "Thank you for visiting" sign (laminated cardstock)
- 1 "Please Sign In" tent sign (cardstock)
- 6 Sign in sheets (4 sections on each sheet, 28# paper)
- 12 Featured tent signs (cardstock)
- 25 Two-sided flyers (glossy 80# paper)