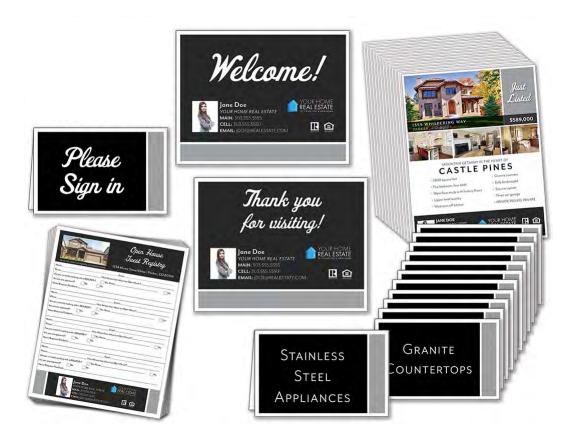

#### **HOUSE PRESENTATION SET**

- 1 "Welcome" sign (laminated cardstock)
- 1 "Thank you for visiting" sign (laminated cardstock)
- 1 "Please Sign In" tent sign (cardstock)
- 6 sign in sheets (4 sections on each sheet, 28# paper)
- 12 Featured tent signs (cardstock)

### **HOUSE PRESENTATION BUNDLE**

- 1 "Welcome" sign (laminated cardstock)
- 1 "Thank you for visiting" sign (laminated cardstock)
- 1 "Please Sign In" tent sign (cardstock)
- 6 Sign in sheets (4 sections on each sheet, 28# paper)
- 12 Featured tent signs (cardstock)
- 25 Two-sided flyers (glossy 80# paper)