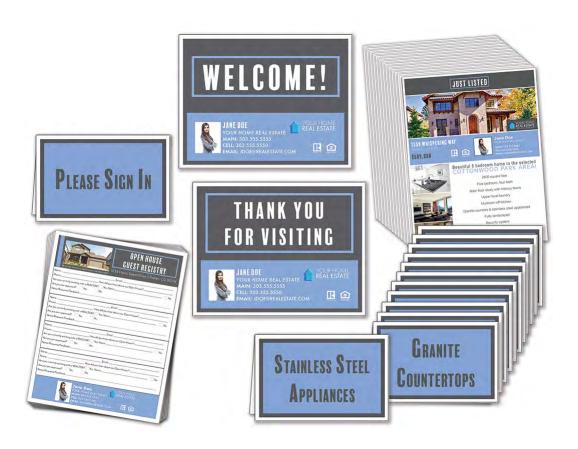

#### **HOUSE PRESENTATION SET**

- 1 "Welcome" sign (laminated cardstock)
- 1 "Thank you for visiting" sign (laminated cardstock)
- 1 "Please Sign In" tent sign (cardstock)
- 6 sign in sheets (4 sections on each sheet, 28# paper)
- 12 Featured tent signs (cardstock)

### **HOUSE PRESENTATION BUNDLE**

- 1 "Welcome" sign (laminated cardstock)
- 1 "Thank you for visiting" sign (laminated cardstock)
- 1 "Please Sign In" tent sign (cardstock)
- 6 Sign in sheets (4 sections on each sheet, 28# paper)
- 12 Featured tent signs (cardstock)
- 25 Two-sided flyers (glossy 80# paper)