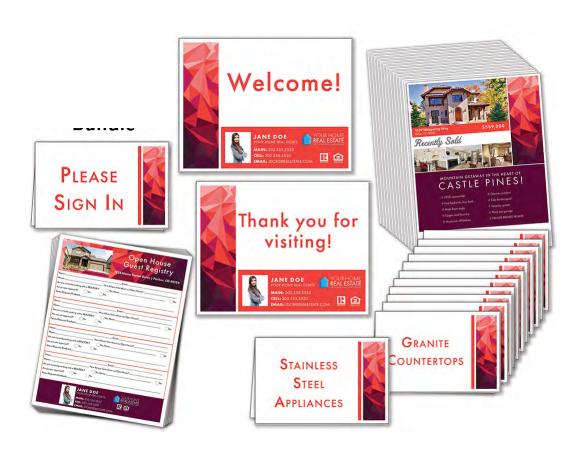

# TESSELLATE | DIAMOND

FLYER | 8 ½" X 11"

BROCHURE | 11" X 17" (folded to 8 ½" x 11")

JUMBO POSTCARD | 8 ½" X 5 ½"

# TESSELLATE | DIAMOND

#### **HOUSE PRESENTATION SET**

- 1 "Welcome" sign (laminated cardstock)
- 1 "Thank you for visiting" sign (laminated cardstock)
- 1 "Please Sign In" tent sign (cardstock)
- 6 sign in sheets (4 sections on each sheet, 28# paper)
- 12 Featured tent signs (cardstock)

### **HOUSE PRESENTATION BUNDLE**

- 1 "Welcome" sign (laminated cardstock)
- 1 "Thank you for visiting" sign (laminated cardstock)
- 1 "Please Sign In" tent sign (cardstock)
- 6 Sign in sheets (4 sections on each sheet, 28# paper)
- 12 Featured tent signs (cardstock)
- 25 Two-sided flyers (glossy 80# paper)