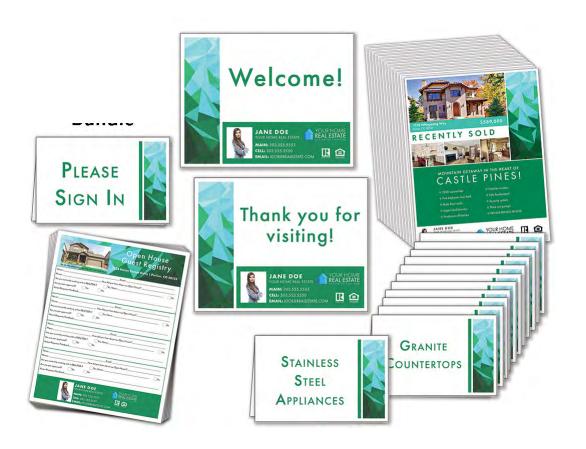

#### **HOUSE PRESENTATION SET**

- 1 "Welcome" sign (laminated cardstock)
- 1 "Thank you for visiting" sign (laminated cardstock)
- 1 "Please Sign In" tent sign (cardstock)
- 6 sign in sheets (4 sections on each sheet, 28# paper)
- 12 Featured tent signs (cardstock)

### **HOUSE PRESENTATION BUNDLE**

- 1 "Welcome" sign (laminated cardstock)
- 1 "Thank you for visiting" sign (laminated cardstock)
- 1 "Please Sign In" tent sign (cardstock)
- 6 Sign in sheets (4 sections on each sheet, 28# paper)
- 12 Featured tent signs (cardstock)
- 25 Two-sided flyers (glossy 80# paper)