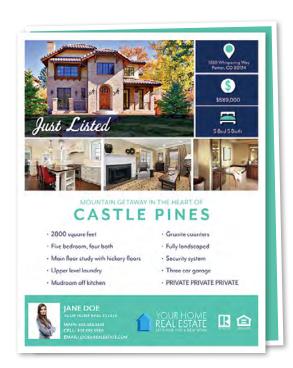

### **ASPEN**

FLYER | 8 ½" X 11"

BROCHURE | 11" X 17" (folded to 8 ½" x 11")

JUMBO POSTCARD | 8  $\frac{1}{2}$ " X 5  $\frac{1}{2}$ "

### **ASPEN**