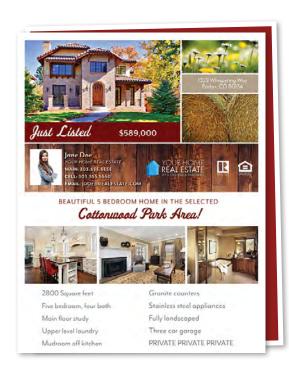

### **HOUSE PRESENTATION BUNDLE**

- 1 "Welcome" sign (laminated cardstock)
- 1 "Thank you for visiting" sign (laminated cardstock)
- 1 "Please Sign In" tent sign (cardstock)
- 6 Sign in sheets (4 sections on each sheet, 28# paper)
- 12 Featured tent signs (cardstock)
- 25 Two-sided flyers (glossy 80# paper)