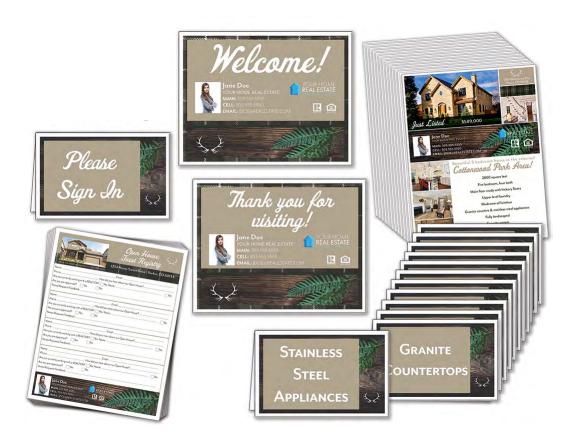

### CABIN

#### **HOUSE PRESENTATION SET**

- 1 "Welcome" sign (laminated cardstock)
- 1 "Thank you for visiting" sign (laminated cardstock)
- 1 "Please Sign In" tent sign (cardstock)
- 6 sign in sheets (4 sections on each sheet, 28# paper)
- 12 Featured tent signs (cardstock)

### **HOUSE PRESENTATION BUNDLE**

- 1 "Welcome" sign (laminated cardstock)
- 1 "Thank you for visiting" sign (laminated cardstock)
- 1 "Please Sign In" tent sign (cardstock)
- 6 Sign in sheets (4 sections on each sheet, 28# paper)
- 12 Featured tent signs (cardstock)
- 25 Two-sided flyers (glossy 80# paper)